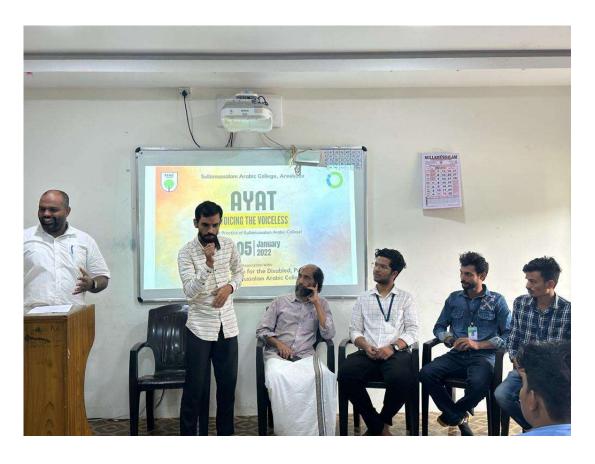

#### PROGRAM NOTICE

| Welcome address      | : Dr. ANWAR SADATH<br>(Coordinator, AYAT – Voicing the Voiceless)                                        |
|----------------------|----------------------------------------------------------------------------------------------------------|
| Presidential Address | : Prof. ARIF ZAINDDEEN AP<br>(Principal, Sullamussalam Arabic College, Areekode)                         |
| Inauguration         | : <b>Mr. C SUHOOD MASTER</b><br>(Chairman, Development standing committee, Areekode<br>Grama Panchayath) |
| Theme Presentation   | : Dr. ABDULLA NAJEEB M<br>(Co-ordinator, IQAC, Sullamussalam Arabic College Areekode)                    |
| Felicitation         | : Prof. HARRIS BIN SALIM<br>(Head, PG & Research Dept. of Arabic)                                        |
|                      | Dr. NISHAD KOTTAPARAMBAN                                                                                 |
|                      | (Head, Dept. of Economics)                                                                               |
|                      | : Mr. VP ABDURAHEEM                                                                                      |
|                      | (Head, Dept. of English)                                                                                 |
| Keynote address      | : Mr. ABDUL VAHID<br>(Coordinator, Deaf Wing, Ability foundation for the disabled)                       |
| Voce of thanks       | : Mr. FUAD ABDUL HAMEED<br>(Lecturer, Department of Arabic, SSAC)                                        |