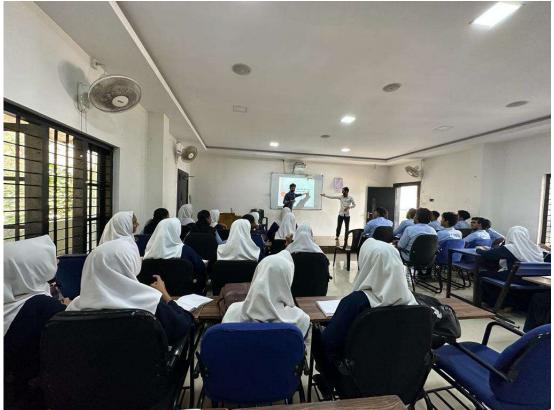

#### <u>THE PRACTICE</u>

The college aims to train all of its students in the Sign language. And hired the best trainers in sign language in the region. In the initial stage, the institute selected one particular batch of students for training. The first batch is very well going on in the training and the institution is thoroughly studying the impacts and outcomes for improving the training program.

In the second stage, the college will expand the training to the other existing batches of students. As a part of the best practice the institution will sign an MoU with an eminent institution in training differently abled namely Ability Foundation for the disabled.